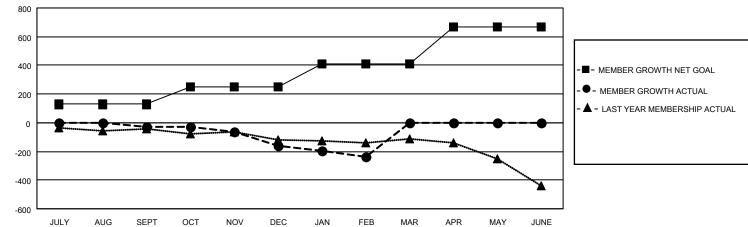

## GAT MONTHLY MEMBERSHIP PROGRESS REPORT

Multiple District 202

LOCATION: NEW ZEALAND

Results as of: 2/28/2022

| Clubs         |               |             |               | Members               |                           |                         |                                                    |
|---------------|---------------|-------------|---------------|-----------------------|---------------------------|-------------------------|----------------------------------------------------|
|               | RESULTS FOR   | R 2021-2022 |               | RESULTS FOR 2021-2022 |                           |                         |                                                    |
| QUARTER       | NEW CLUB GOAL | NEW CLUBS   | DROPPED CLUBS | QUARTER               | MEMBER GROWTH NET<br>GOAL | MEMBER GROWTH<br>ACTUAL | DROPPED<br>MEMBERS ACTUAL<br>(including transfers) |
| JULY/AUG/SEPT | 0             | 0           | 5             | JULY/AUG/SE           | PT 128                    | 180                     | 165                                                |
| OCT/NOV/DEC   | 1             | 0           | 3             | OCT/NOV/DEC           | c 123                     | 162                     | 268                                                |
| JAN/FEB/MAR   | 0             | 0           | 4             | JAN/FEB/MAR           | 157                       | 56                      | 115                                                |
| APR/MAY/JUNE  | 5             | 0           | 0             | APR/MAY/JUN           | IE 257                    | 0                       | 0                                                  |

● - CURRENT YEAR ACTUAL NEW CLUBS

▲ - LAST YEAR ACTUAL NEW CLUBS

GOALS AND ACTUAL MEMBERS CUMULATIVE

| DROPPED CLUBS: 12 |     | 151 CLUBS OF 323 ADDED 1 OR | GENDER DISTRIBUTION               |                |  |
|-------------------|-----|-----------------------------|-----------------------------------|----------------|--|
|                   |     | MORE NEW MEMBERS            | MALE                              | 5,663 (68.29%) |  |
|                   |     |                             | FEMALE                            | 2,628 (31.69%) |  |
| DROPPED MEMBERS   |     |                             | NON BINARY                        | 1 (0.01%)      |  |
| DECEASED          | 83  |                             | PREFER NOT TO ANSWER              | 0 (0.00%)      |  |
| CLUB CANCELLED    | 4   |                             | TOTAL FAMILY UNIT MEMBERS         | 750            |  |
| OTHER             | 461 | CLICK HERE FOR CUMULATIVE   | TOTAL FAMILY UNIT MEMBERS         | 750            |  |
| TOTAL             | 548 | MEMBERSHIP DATA             | FAMILY MEMBERS PAYING HAL<br>DUES | F 378          |  |