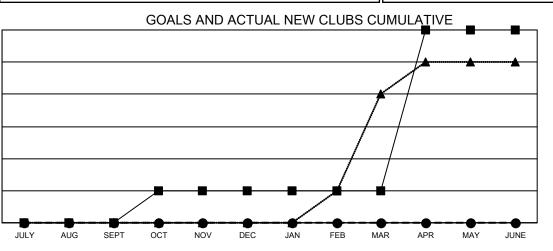

## GAT MONTHLY MEMBERSHIP PROGRESS REPORT

Multiple District 202

LOCATION: NEW ZEALAND

Results as of: 2/28/2022

| Clubs         |               |             |               | Members               |                           |                         |                                                    |
|---------------|---------------|-------------|---------------|-----------------------|---------------------------|-------------------------|----------------------------------------------------|
|               | RESULTS FOR   | R 2021-2022 |               | RESULTS FOR 2021-2022 |                           |                         |                                                    |
| QUARTER       | NEW CLUB GOAL | NEW CLUBS   | DROPPED CLUBS | QUARTER               | MEMBER GROWTH NET<br>GOAL | MEMBER GROWTH<br>ACTUAL | DROPPED<br>MEMBERS ACTUAL<br>(including transfers) |
| JULY/AUG/SEPT | 0             | 0           | 5             | JULY/AUG/SE           | PT 128                    | 180                     | 165                                                |
| OCT/NOV/DEC   | 1             | 0           | 3             | OCT/NOV/DEC           | c 123                     | 162                     | 268                                                |
| JAN/FEB/MAR   | 0             | 0           | 4             | JAN/FEB/MAR           | 157                       | 56                      | 115                                                |
| APR/MAY/JUNE  | 5             | 0           | 0             | APR/MAY/JUN           | IE 257                    | 0                       | 0                                                  |

● - CURRENT YEAR ACTUAL NEW CLUBS

▲ - LAST YEAR ACTUAL NEW CLUBS

GOALS AND ACTUAL MEMBERS CUMULATIVE

| DROPPED CLUBS: 12 |     | 151 CLUBS OF 323 ADDED 1 OR | GENDER DISTRIBUTION               |                |  |
|-------------------|-----|-----------------------------|-----------------------------------|----------------|--|
|                   |     | MORE NEW MEMBERS            | MALE                              | 5,663 (68.29%) |  |
|                   |     |                             | FEMALE                            | 2,628 (31.69%) |  |
| DROPPED MEMBERS   |     |                             | NON BINARY                        | 1 (0.01%)      |  |
| DECEASED          | 83  |                             | PREFER NOT TO ANSWER              | 0 (0.00%)      |  |
| CLUB CANCELLED    | 4   |                             | TOTAL FAMILY UNIT MEMBERS         | 750            |  |
| OTHER             | 461 | CLICK HERE FOR CUMULATIVE   | TOTAL FAMILY UNIT MEMBERS         | 750            |  |
| TOTAL             | 548 | MEMBERSHIP DATA             | FAMILY MEMBERS PAYING HAL<br>DUES | F 378          |  |